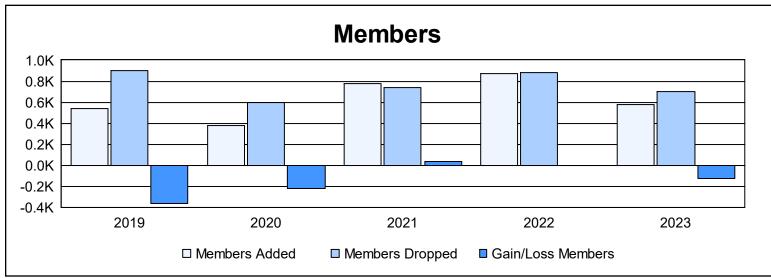

District 318 B As of June 2023 Cumulative

| Year      | New<br>Clubs | Dropped<br>Clubs | Gain/<br>Loss<br>Clubs | New<br>Members | Charter<br>Members | Reinstate<br>Members | Transfer<br>Members | Total<br>Member<br>Added | Total<br>Members<br>Dropped | Gain/<br>Loss<br>Members |
|-----------|--------------|------------------|------------------------|----------------|--------------------|----------------------|---------------------|--------------------------|-----------------------------|--------------------------|
| 2018-2019 | 1            | 5                | -4                     | 204            | 140                | 192                  | 0                   | 536                      | 899                         | -363                     |
| 2019-2020 | 7            | 2                | 5                      | 158            | 169                | 48                   | 4                   | 379                      | 599                         | -220                     |
| 2020-2021 | 13           | 11               | 2                      | 262            | 373                | 110                  | 30                  | 775                      | 737                         | 38                       |
| 2021-2022 | 6            | 10               | -4                     | 382            | 339                | 147                  | 6                   | 874                      | 879                         | -5                       |
| 2022-2023 | 8            | 9                | -1                     | 263            | 273                | 35                   | 2                   | 573                      | 697                         | -124                     |
| Average   | 7            | 7                | 0                      | 254            | 259                | 106                  | 8                   | 627                      | 762                         | -135                     |